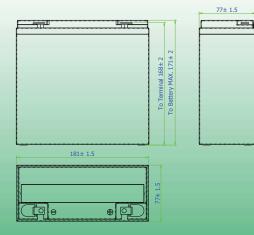

GOOD CYCLE LIFE and resistance to mechanical stress and the elements all in one battery.

|               | Dimensions mm - kg |       |        |        |         |        | Dimensions Inches - Ibs |       |        |        |         |        |        | Cold Cranking Amps |       |  |
|---------------|--------------------|-------|--------|--------|---------|--------|-------------------------|-------|--------|--------|---------|--------|--------|--------------------|-------|--|
|               |                    |       | Height | Height | Height  |        |                         |       | Height | Height | Height  |        | 20oC   | 0oC                | -18oC |  |
|               | Length             | Width | Auto   | Insert | Battery | Weight | Length                  | Width | Auto   | Insert | Battery | Weight | (68oF) | (32oF)             | (0oF) |  |
| HZB-EV12-18EX | 181                | 77    | -      | 170    | 170     | 6.85   | 7.13                    | 3.03  | -      | 6.69   | 6.69    | 14.39  | 302    | 225                | 145   |  |