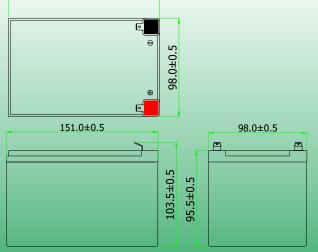

EXTRA LONG CYCLE LIFE and resistance to mechanical stress and the elements all in one battery.

|             | Dimensions mm - kg |       |        |        |         |        | Dimensions Inches - Ibs |       |        |        |         |        |        | Cold Cranking Amps |       |  |
|-------------|--------------------|-------|--------|--------|---------|--------|-------------------------|-------|--------|--------|---------|--------|--------|--------------------|-------|--|
|             |                    |       | Height | Height | Height  |        |                         |       | Height | Height | Height  |        | 20°C   | 0°C                | -18ºC |  |
|             | Length             | Width | Auto   | Insert | Battery | Weight | Length                  | Width | Auto   | Insert | Battery | Weight | (68°F) | (32°F)             | (0°F) |  |
| HZY-EV12-12 | 151                | 98    | -      | 106    | 98      | 3.7    | 5.94                    | 3.86  | -      | 4.17   | 3.86    | 10.73  | -      | -                  | -     |  |

151.0±0.5

**EV Charging** - To obtain maximum cycle life from your EV battery it is important that a suitable charging profile is used. For information about the Haze range of chargers and the **Haze recommended charging profile** contact your local Haze distributor.